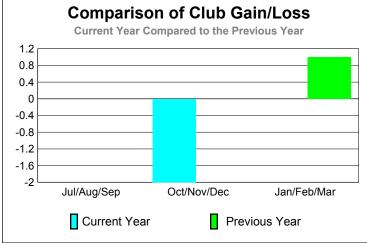

GMT: JOHN 'JACK' R FERGUSON Location: LOUISIANA GMT CA: 1

|             |                            | <u>Club</u><br><b>20</b> 0    |                                   | <u>Clubs</u><br>2008-2009        |                                  |
|-------------|----------------------------|-------------------------------|-----------------------------------|----------------------------------|----------------------------------|
| Month       | New<br>Club<br><u>Goal</u> | Actual<br>New<br><u>Clubs</u> | Actual<br>Dropped<br><u>Clubs</u> | Gain/<br>Loss of<br><u>Clubs</u> | Gain/<br>Loss of<br><u>Clubs</u> |
| Jul/Aug/Sep | 0                          | 0                             | 0                                 | 0                                | 0                                |
| Oct/Nov/Dec | 1                          | 0                             | -2                                | -2                               | 0                                |
| Jan/Feb/Mar | 0                          | 0                             | 0                                 | 0                                | 1                                |
| Totals      | 1                          | 0                             | -2                                | -2                               | 1                                |