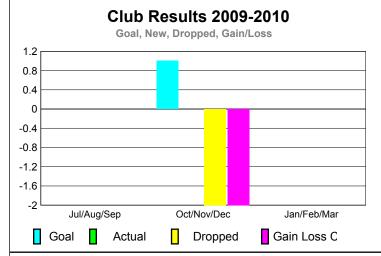

GMT: JOHN 'JACK' R FERGUSON Location: LOUISIANA GMT CA: 1

|             |                            | <u>Club</u><br><b>20</b> 0    |                                   | <u>Clubs</u><br>2008-2009        |                                  |
|-------------|----------------------------|-------------------------------|-----------------------------------|----------------------------------|----------------------------------|
| Month       | New<br>Club<br><u>Goal</u> | Actual<br>New<br><u>Clubs</u> | Actual<br>Dropped<br><u>Clubs</u> | Gain/<br>Loss of<br><u>Clubs</u> | Gain/<br>Loss of<br><u>Clubs</u> |
| Jul/Aug/Sep | 0                          | 0                             | 0                                 | 0                                | 0                                |
| Oct/Nov/Dec | 1                          | 0                             | -2                                | -2                               | 0                                |
| Jan/Feb/Mar | 0                          | 0                             | 0                                 | 0                                | 1                                |
| Totals      | 1                          | 0                             | -2                                | -2                               | 1                                |