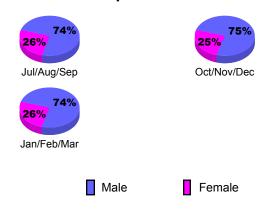

| 5                               | 9                               |  |  |  |
| Oct/Nov/Dec        | 50                                     | 29                           | -60                              | -31                             | 30                              |  |  |  |
| Jan/Feb/Mar        | 15                                     | 29                           | -48                              | -19                             | 5                               |  |  |  |
| Totals             | 75                                     | 89                           | -134                             | -45                             | 44                              |  |  |  |



## **Gender Comparison 2009-2010**

Oct/Nov/Dec

Jan/Feb/Mar

Previous Year