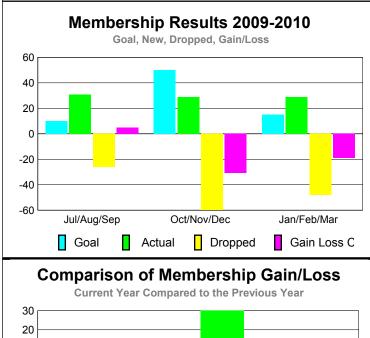

## YTD Status Quo Clubs 2009-2010

Status Quo Clubs Compared to Status Quo Members

6
4
2
0
-2
-4
-6

Jul/Aug/Sep Oct/Nov/Dec Jan/Feb/Mar

Status Quo Clubs Total Status Quo Members

| <u> MEMBERSHIP</u> |                                        |                              |                                  |                                 |                                 |  |  |  |
|--------------------|----------------------------------------|------------------------------|----------------------------------|---------------------------------|---------------------------------|--|--|--|
|                    | <u>Membership</u> Results<br>2009-2010 |                              |                                  |                                 | <u>Membership</u><br>2008-2009  |  |  |  |
| Month              | Net<br>Memb<br><u>Goal</u>             | Actual<br>New<br><u>Memb</u> | Actual<br>Dropped<br><u>Memb</u> | Gain/<br>Loss of<br><u>Memb</u> | Gain/<br>Loss of<br><u>Memb</u> |  |  |  |
| Jul/Aug/Sep        | 10                                     | 31                           | -26                              | 5                               | 9                               |  |  |  |
| Oct/Nov/Dec        | 50                                     | 29                           | -60                              | -31                             | 30                              |  |  |  |
| Jan/Feb/Mar        | 15                                     | 29                           | -48                              | -19                             | 5                               |  |  |  |
| Totals             | 75                                     | 89                           | -134                             | -45                             | 44                              |  |  |  |